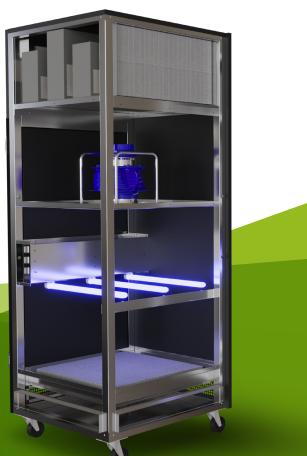

#### The basic principle

Hybrid mode Combination of mechanical filter and ozone-free UV disinfection. BerlinerLuft.Pure sucks in particulate material-contaminated air from the room, filters it twice and treats it with UV-C radiation. Afterwards the air is treated, almost entirely freed from harmful pollutants, and returned to the room.

#### **TECHNICAL INFORMATION**

Dimensions: 825 x 835 x 1925 mm

Ready for connection (plug and play)

Mobile on wheels

Hybrid mode Combination: Combination of mechanical filter and an ozone-free UV disinfection

#### **UNIT STRUCTURE**

Filter ISO ePM1 60%

UV-C Lampen ozone-free

Speed controlled fan

\_abyrinth sound absorbe

Filter ISO ePM1 60%

Adjustable outlet grille

Visual display for maintenance and operation