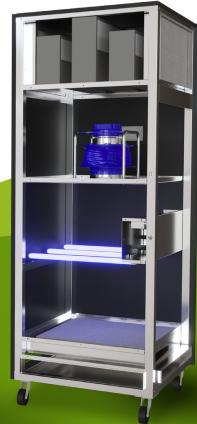

#### The basic principle

Hybrid mode Combination of mechanical filter and ozone-free UV disinfection. BerlinerLuft.Pure sucks in particulate material-contaminated air from the room, filters it twice and treats it with UV-C radiation. Afterwards the air is treated, almost entirely freed from harmful pollutants, and returned to the room.

#### **TECHNICAL INFORMATION**

Dimensions: 825 x 835 x 1925 mm

Ready for connection (plug and play)

Mobile on wheels

Hybrid mode Combination: Combination of mechanical filter and an ozone-free UV disinfection

#### **UNIT STRUCTURE**

Filter ISO ePM1 60%

UV-C Lampen ozone-free

Speed controlled fan

\_abyrinth sound absorbe

Filter ISO ePM1 60%

Adjustable outlet grille

Visual display for maintenance and operation