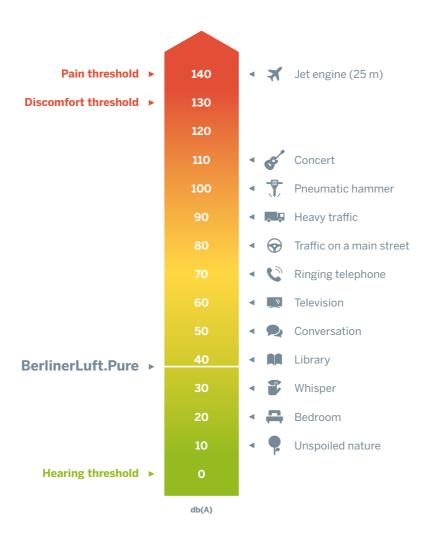

Compact, on wheels, and practically ready for connection via "plug and play", the unit can be set up in any room. Depending on the setting, the air is changed between two and seven times per hour. And all of this without any annoying noise. BerlinerLuft.Pure is acoustically optimised and guarantees very minimal operation noise of less than 39 dB (A).

# **Sound level**