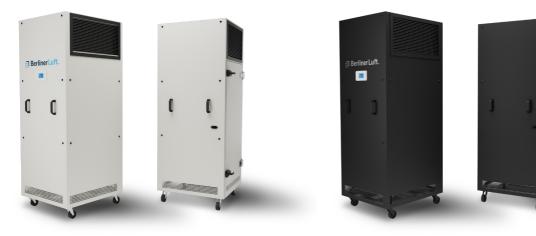

#### **Colour variations**

As well as the standard colour RAL 7035 (light grey), BerlinerLuft.Pure is also available in other colour options.

RAL 9016 (light-grey)

RAL 7012 (basalt grey)

Standard colour RAL 7035 (light grey)

Optional RAL external colour of your choice

- \* With an operation of eight hours per day
- \*\* Sound pressure level at 1 m distance, related to 1,000 m<sup>3</sup>/h